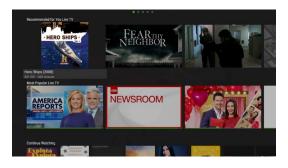

### Welcome Screen

Browse TV shows and Movies displayed in rows grouped by content type, genre, editor picks, trending or personalized recommendations.