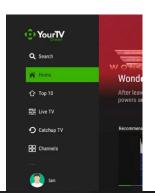

### Menu Panel

Press the Menu button to display the Menu Panel on the left side of the screen. Here you can select options to search, show the program guide, see your recordings and more. Just scroll and select any of the items in the list. The Home option will return you to the Welcome Screen.