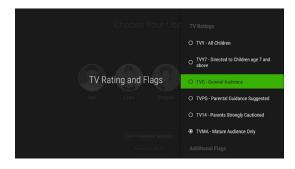

### **Parental Controls**

Scroll to the bottom of the Menu Panel and select the User Profile Icon. Select Users and Add User (you will need to enter the account Master PIN). Name and Save a user for the restricted access Select Edit User and configure Parental Controls This profile will not see restricted channels or programs.

### **Cool Features in the Profiles**

Parents can configure both Movie and TV Ratings
Parents can budget an allowance to the profile to
manage any movie rental expenses
The TV service will learn the viewing preferences of
the restricted viewer and display age appropriate
recommendations.