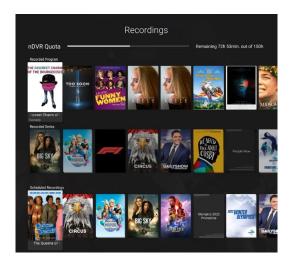

### **Watch Recordings**

Select Recordings from the Menu Panel. This displays Recorded Programs, Recorded Series and upcoming scheduled recordings. It also shows your recording hours Quota.

### **Cool Features of Recordings**

You can schedule simultaneous recordings. There is no limit to the number of shows that can be recorded at the same time.

The only limit is the quota of recording hours in your account.