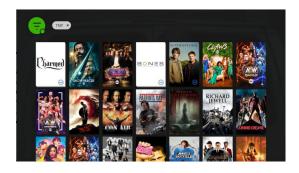

### Welcome Screen

Browse TV shows and Movies displayed in rows grouped by content type, genre, editor picks, trending or personalized recommendations.