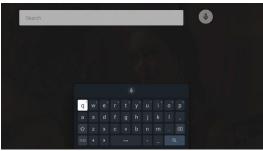

### Searching

Select SEARCH from the Menu Panel Enter search words with the on-screen keyboard and remote control arrow keys the click search Or

Select the on-screen\*\*\* microphone button and then speak into your remote control

### **Cool Features of Search**

Search results are for all content available to the user. Including Live, On-Demand, Recordings and Channels. Search is also available from the Info Page. Just click the name of any genre, actor or director to search for their programs.

\*\*\* This is different from the microphone button on the remote control which will not return search results for the YourTV service.