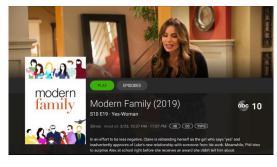

### **Info Page**

Select any poster to show a description of the content with available actions you can take - watch, record, or set as favorite. Depending on the content, you may watch, record, rent or set as a favorite. You can also browse similar programs or search for other shows with the same actors or genres.