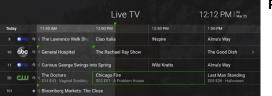

Program Guide (EPG)

Select the Menu option Live TV or press the = button on your remote control to display the Program Guide. This is a grid of all the live programs on all the channels available to you. Use the arrow buttons on your remote control to scroll up and down the channels and scroll right to see what's showing next, or scroll left to browse and watch programs that have already aired. Press select to get more information about any program. Press select again to jump to the Info Page.

Cool features in the Program guide.

- This icon means the channel is recordable.
- This means the channel has catchupTV recordings. Scrolling left allows you to play Catchup TV recordings from the past 24 hours