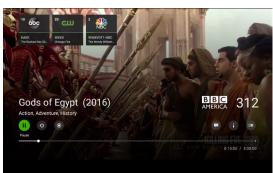

### **Watching a Program**

Select Play from the Program Guide or Info Page to start watching TV. While watching TV you can Press OK/Select button to display the viewing controls

**PAUSE** 

Restart\*

STOP (return to live TV) Record\*

Subtitles

Info (return to the info page)

Fast Forward and Rewind\*

### Cool Features while watching TV

The top of the screen shows posters for last watched channels. Quickly switch back to your favorite channels. It also shows a progress bar for the current show on the other channels.